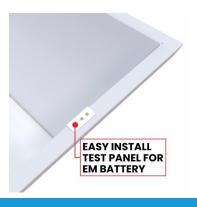

#### **Smart Design EM Test**

Flexible PCB EM Test and indicator panel adheres to the trim. No more need for large box covers and unattractive test buttons.