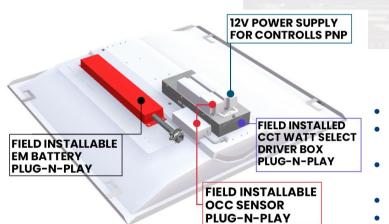

## **Product Features**

Plug and play Set up

- OCC motion and daylight harvesting with snap in and quick connect wiring.
  - Bluetooth mesh controls (works with google assistant or Alexa) No need for expensive controls.
    - Utilizing on-board 12V power supply.
    - **Emergency battery back-up options**

#### **Smart Design EM Test**

Flexible PCB EM Test and indicator panel adheres to the trim. No more need for large box covers and unattractive test buttons.